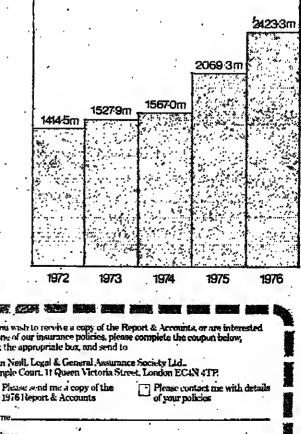

there is no case either for State ownership of the insurance industry or for State control over investment.

Annual General Meeting 18 May 1977

| Highlights from the Ac                 | count      | ts         |
|----------------------------------------|------------|------------|
|                                        | 1975<br>Em | 1976<br>Em |
| Group operating profit                 | 9.7        | .11.1      |
| Profits from long (erm business        | 6.6        | 7.7        |
| Underwriting loss on general insurance | (4.6)      | (3.7)      |
| Shareholders' dividends                | 6.7        | ī. I       |
| Investment income                      | 141.9      | 19102      |
| Payments to policyholders              | 157.6      | 194.1      |





Assurance Society Limited





| dress.                         | •                               |     |
|--------------------------------|---------------------------------|-----|
|                                |                                 | • • |
|                                |                                 |     |
| iness Tel. No                  | Home Tel. No.                   |     |
|                                |                                 | FT  |
| the local sector sector sector | a second a second second second |     |



### ADVERTISEMENT

-31

# **A Investment Trust Review**

Half a century Personal reflections on past and future by Lewis G. Whyte

Chairman, London and Manchester Assurance Company Limited

per cent) shares h toolds (6000 13) C shares and Com Shares and Lizz 1. Sider by